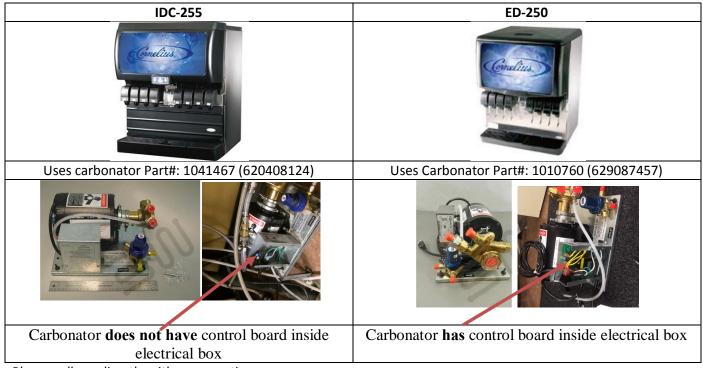

## **COMPANY MEMO - IMI Carbonators**

To all field technicians,

Please retain this information about IMI carbonators. This is mainly concerning the ones that we find at the Target locations. There is a distinctive difference between the carbonators needed for the IDC-255 units and the ED -250 units. Here is the breakdown. Please make sure you give the parts department enough info to make sure we order the correct part.